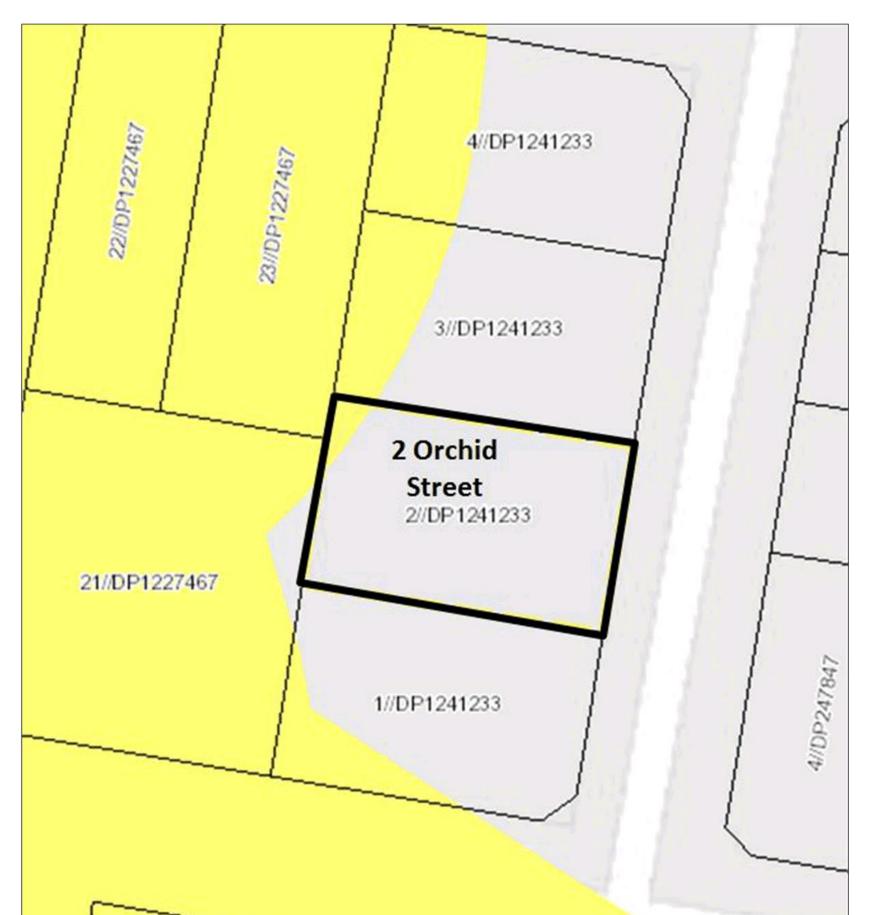

UNT1 PIDE 10 100 STREET .012 100 1 ORCHID LOT 21 DP 1227467 П -1 Concession -No. ×, LAN SPACES 1840 23 111 100 #1-0 BINCK RESERVED LOT 1 DP 1241233 SITE PLAN COLOVALE Ann Robert Concept Ann Robert Co 23.710 Congress Automotive Congression Congression Congression actoh de LOT 2 DP 1241233 COLO VALE NSW 2575 14 1-1-1-1200 I have been OFFCELNO ŝ 12 OF CELLAS 8 O 680,00 1 EAST (STREET) ELEVATION SCALE 1: 100 @ A3 PL MA 350 OF CELMO • 8 FTL 896-490 ¢ FREET . . CF CELMO 2 WEST ELEVATION SCALE 1:100 @ A3 E&W ELEVATIONS COLOVALE 14 UTTER BIN Start Acceleration winds Start Statements 100818 100819 100919 240819 100004101 10110505 7000.00000 And stored LOT 2 DP 1241233 COLO VALE NSW 2575 A201 1-11.00 . 14 -1 interest RL BEST OHOL 8 FFL 858-450 OF CELING NORTH ELEVATION 1 A202 SCALE 1:100 @ A3









9.2 Development Application 20/0546 - Erection of Buildings and Carrying out of Works for the Purpose of Seniors Housing, Lot 2 DP1241233, 2 Orchid Street, Colo Vale ATTACHMENT 7 DA 20/0546 - Illustration of Proposed Building Height





0mm

LOT 1 DP 1241233

9.2 Development Application 20/0546 - Erection of Buildings and Carrying out of Works for the Purpose of Seniors Housing, Lot 2 DP1241233, 2 Orchid Street, Colo Vale ATTACHMENT 8 DA 20/0546 Shadow Diagrams

LOT 1 PP 1241233

100mm



200mm

| 2PM          | 3PM           | 4PM           | TOTAL HOURS |     | COMPLIES?    |
|--------------|---------------|---------------|-------------|-----|--------------|
|              |               |               | 8-4         | 9-3 |              |
|              |               |