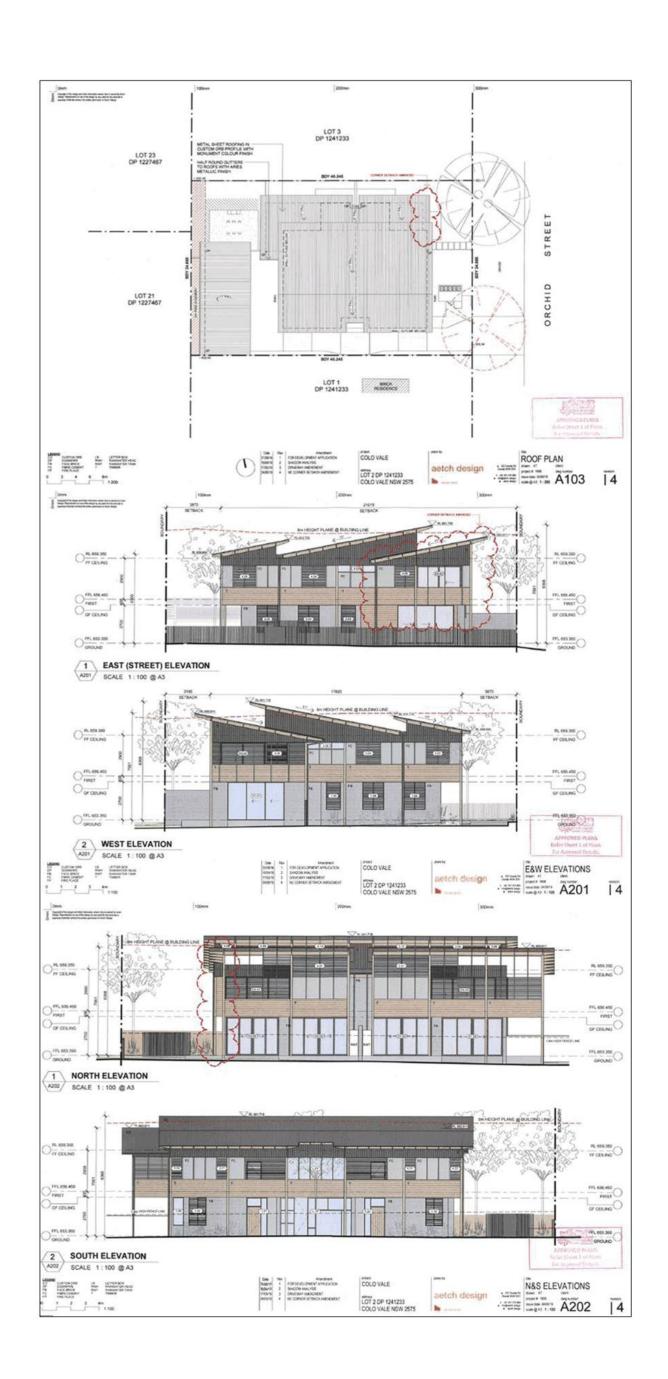

### **Attachment 5**

DA 20/0546 Proposed Development Drawings

free LOT 3 DP 1241233 19115 LNUT 1 LOT 23 DP 1227407 270,0 0100 UNT1 PIDE 10 100 STREET .012 100 1 ORCHID LOT 21 DP 1227467 П -1 Concession -No. ×, LAN SPACES 1840 23 111 100 #1-0 BINCK RESERVED LOT 1 DP 1241233 SITE PLAN COLOVALE Ann Robert Concept Ann Robert Co 23.710 Congress Automotive Congression Congression Congression actoh de LOT 2 DP 1241233 COLO VALE NSW 2575 14 1-1-1-1200 I have been OFFCELNO ŝ 12 OF CELLAS 8 O 680,00 1 EAST (STREET) ELEVATION SCALE 1: 100 @ A3 PL MA 350 OF CELMO • 8 FTL 896-490 ¢ FREET . . CF CELMO 2 WEST ELEVATION SCALE 1:100 @ A3 E&W ELEVATIONS COLOVALE 14 UTTER BIN Start Acceleration winds Start Statements 100818 100819 100919 240819 100004101 10110505 7000.00000 And stored LOT 2 DP 1241233 COLO VALE NSW 2575 A201 1-11.00 . 14 -1 interest RL BEST OHOL 8 FFL 858-450 OF CELING NORTH ELEVATION 1 A202 SCALE 1:100 @ A3