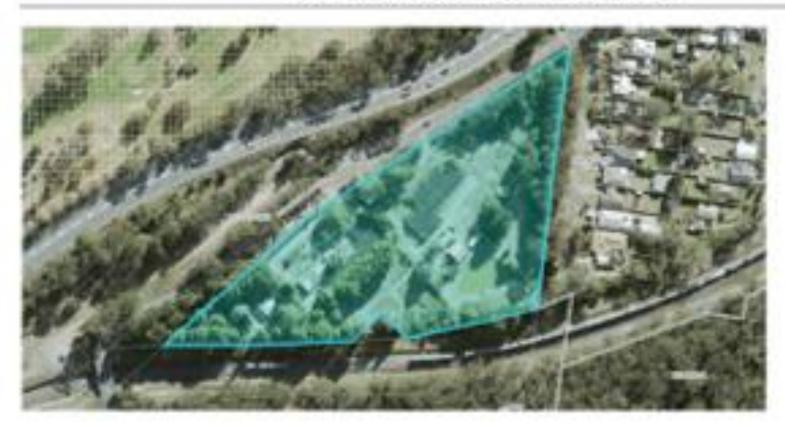

#### Attachment 2

Attachment 2: Site Location

ATTACHMENT 2 Attachment 2: Site Location

# ATTACHMENT 2 - SITE LOCATION

9.1 Development Application 19/0922 - Thirty One (31) Lots Subdivision - 30 Residential Lots and 1 Drainage Easement Allotment - 21 Ferguson Crescent Mittagong

ATTACHMENT 3 Attachment 3: Landscape Plan