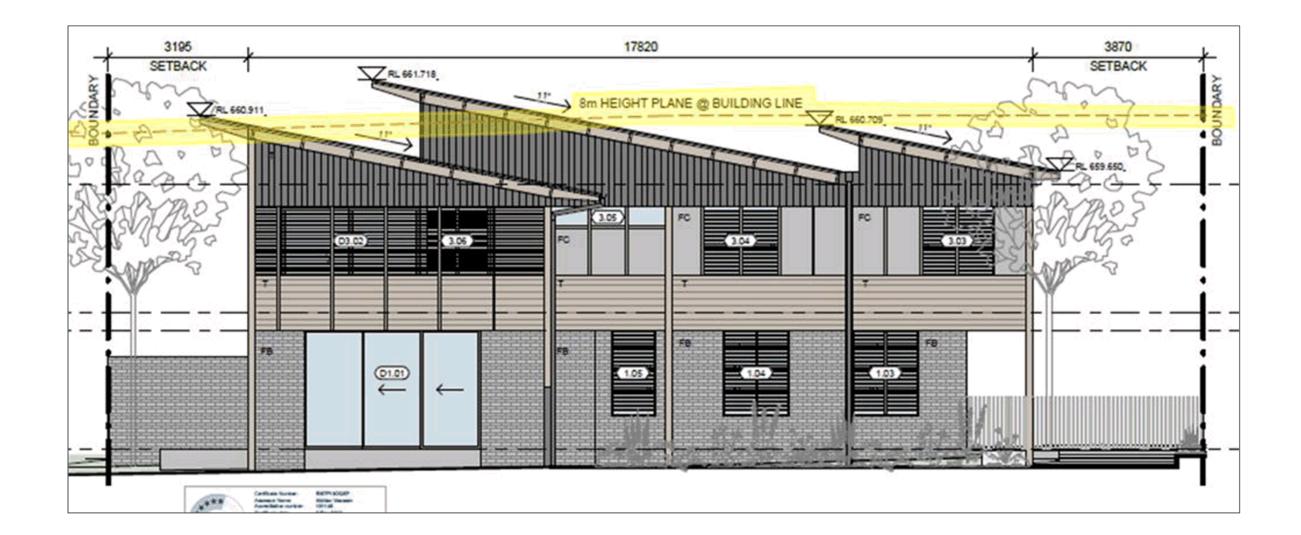

#### **Attachment 7**

DA 20/0546 - Illustration of Proposed Building Height

9.2 Development Application 20/0546 - Erection of Buildings and Carrying out of Works for the Purpose of Seniors Housing, Lot 2 DP1241233, 2 Orchid Street, Colo Vale ATTACHMENT 7 DA 20/0546 - Illustration of Proposed Building Height