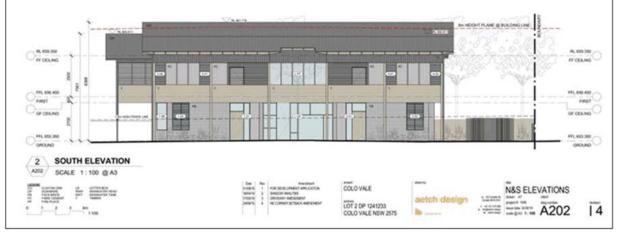

### **Attachment 5**

DA 20/0546 Proposed Development Drawings

free LOT 3 DP 1241233 19115 LNUT 1 LOT 23 DP 1227407 270,0 0100 UNT1 PIDE 10 100 STREET .012 100 1 ORCHID LOT 21 DP 1227467 П -1 Concession -No. ×, LAN SPACES 1840 23 111 100 #1-0 BINCK RESERVED LOT 1 DP 1241233 SITE PLAN COLOVALE Ann Robert Concept Ann Robert Co 23.710 Congress Automotive Congression Congression Congression actoh de LOT 2 DP 1241233 COLO VALE NSW 2575 14 1-1-1-1200 I have been OFFCELNO ŝ 12 OF CELLAS 8 O 680,00 1 EAST (STREET) ELEVATION SCALE 1: 100 @ A3 PL MA 350 OF CELMO • 8 FTL 896-490 ¢ FREET . . CF CELMO 2 WEST ELEVATION SCALE 1:100 @ A3 E&W ELEVATIONS COLOVALE 14 UTTER BIN Start Acceleration winds Start Statements 100818 100819 100919 240819 100004101 10110505 7000.00000 And stored LOT 2 DP 1241233 COLO VALE NSW 2575 A201 1-11.00 . 14 -1 interest RL BEST OHOL 8 FFL 858-450 OF CELING NORTH ELEVATION 1 A202 SCALE 1:100 @ A3