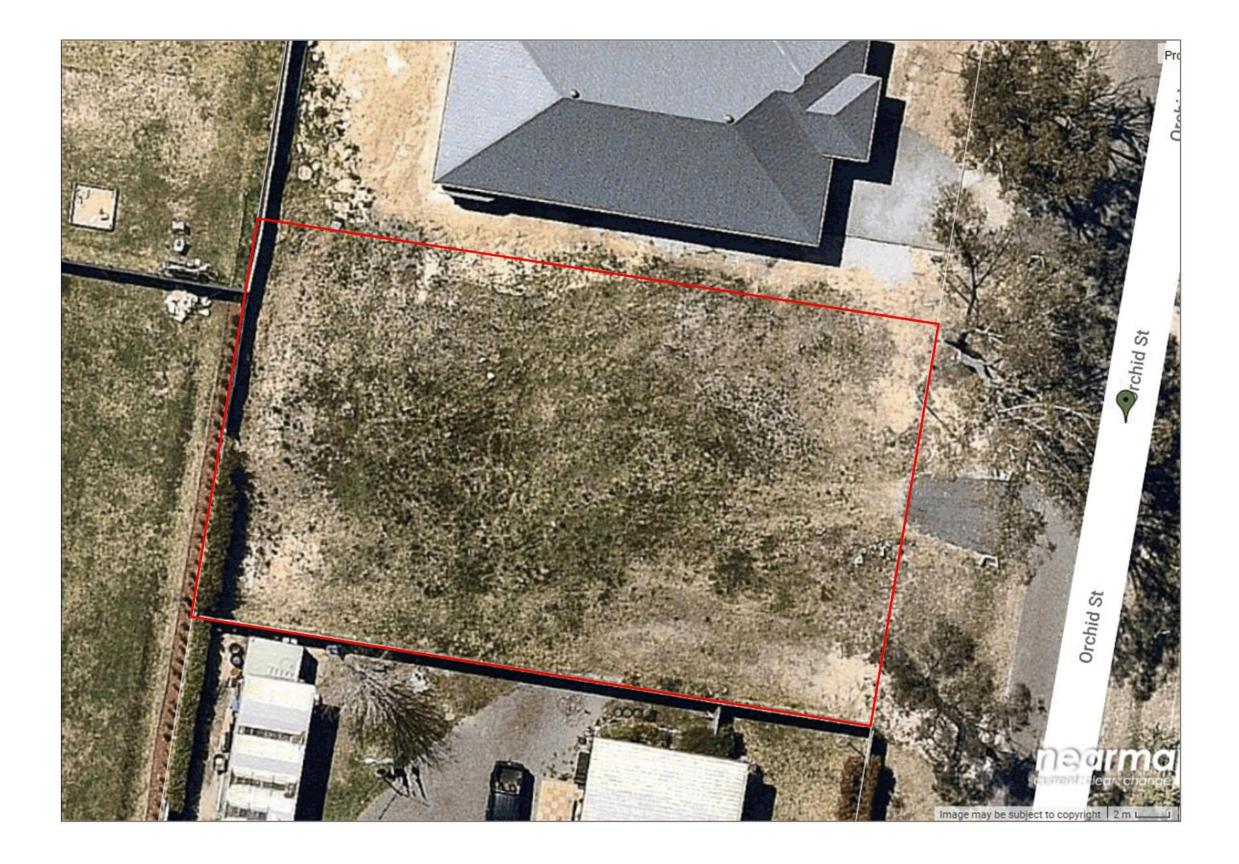

## **Attachment 3**

DA 20/0546 Aerial Image

ATTACHMENTS TO REPORTS 9.2 Development Application 20/0546 - Erection of Buildings and Carrying out of Works for the Purpose of Seniors Housing, Lot 2 DP1241233, 2 Orchid Street, Colo Vale ATTACHMENT 3 DA 20/0546 Aerial Image