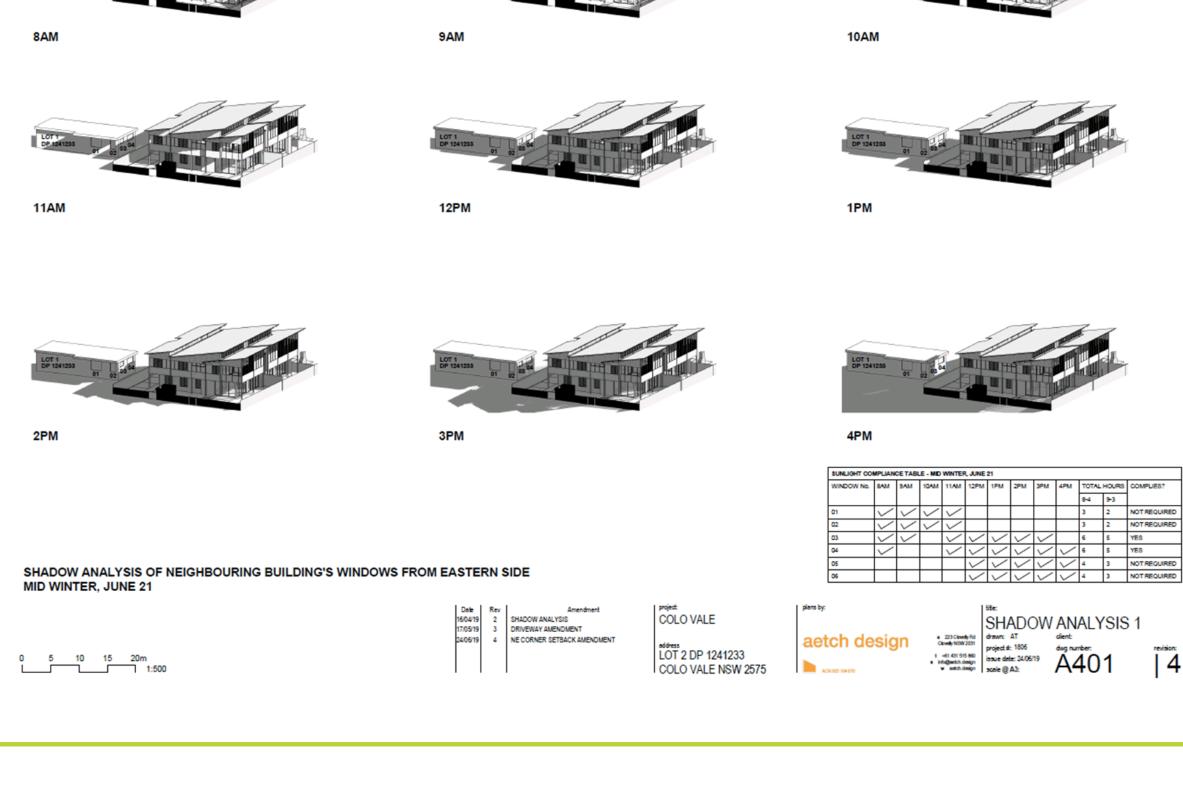

#### **Attachment 8**

DA 20/0546 Shadow Diagrams

ATTACHMENTS TO REPORTS 9.2 Development Application 20/0546 - Erection of Buildings and Carrying out of Works for the Purpose of Seniors Housing, Lot 2 DP1241233, 2 Orchid Street, Colo Vale ATTACHMENT 2 DA 20/0546 Locality Map

0mm

LOT 1 DP 1241233

9.2 Development Application 20/0546 - Erection of Buildings and Carrying out of Works for the Purpose of Seniors Housing, Lot 2 DP1241233, 2 Orchid Street, Colo Vale ATTACHMENT 8 DA 20/0546 Shadow Diagrams

LOT 1 PP 1241233

100mm

200mm

| 2PM          | 3PM           | 4PM           | TOTAL HOURS |     | COMPLIES?    |
|--------------|---------------|---------------|-------------|-----|--------------|
|              |               |               | 8-4         | 9-3 |              |
|              |               |               | 3           | 2   | NOT REQUIRED |
|              |               |               | 3           | 2   | NOT REQUIRED |
| $^{\langle}$ | $\checkmark$  |               | 6           | 5   | YES          |
| $\langle$    | $\langle$     | $\langle$     | 6           | 5   | YES          |
| $\langle$    | $\checkmark$  | $\overline{}$ | 4           | 3   | NOT REQUIRED |
| $\langle$    | $\overline{}$ | $\langle$     | 4           | 3   | NOT REQUIRED |