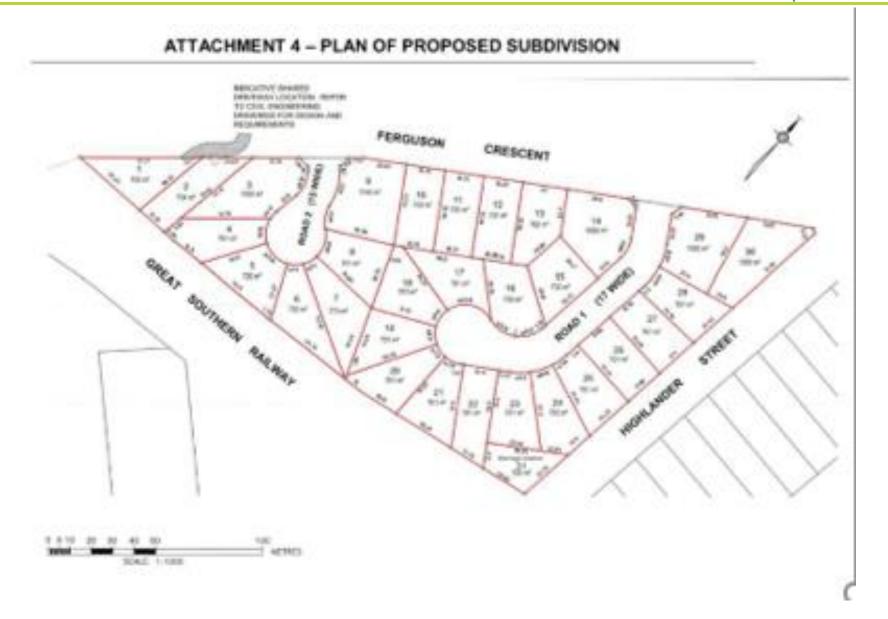

#### **Attachment 4**

Attachment 4: Plan of Proposed Subdivision

9.1 Development Application 19/0922 - Thirty One (31) Lots Subdivision - 30 Residential Lots and 1 Drainage Easement Allotment - 21 Ferguson Crescent Mittagong

9.1 Development Application 19/0922 - Thirty One (31) Lots Subdivision - 30 Residential Lots and 1 Drainage Easement Allotment - 21 Ferguson Crescent Mittagong

ATTACHMENT 4 Attachment 4: Plan of Proposed Subdivision