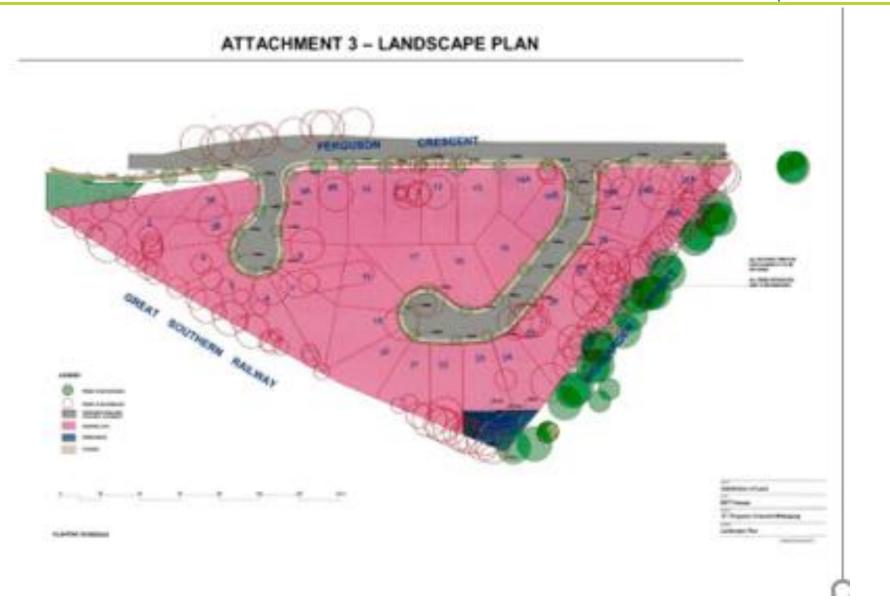

### Attachment 3

Attachment 3: Landscape Plan

# ATTACHMENT 2 - SITE LOCATION

9.1 Development Application 19/0922 - Thirty One (31) Lots Subdivision - 30 Residential Lots and 1 Drainage Easement Allotment - 21 Ferguson Crescent Mittagong

ATTACHMENT 3 Attachment 3: Landscape Plan