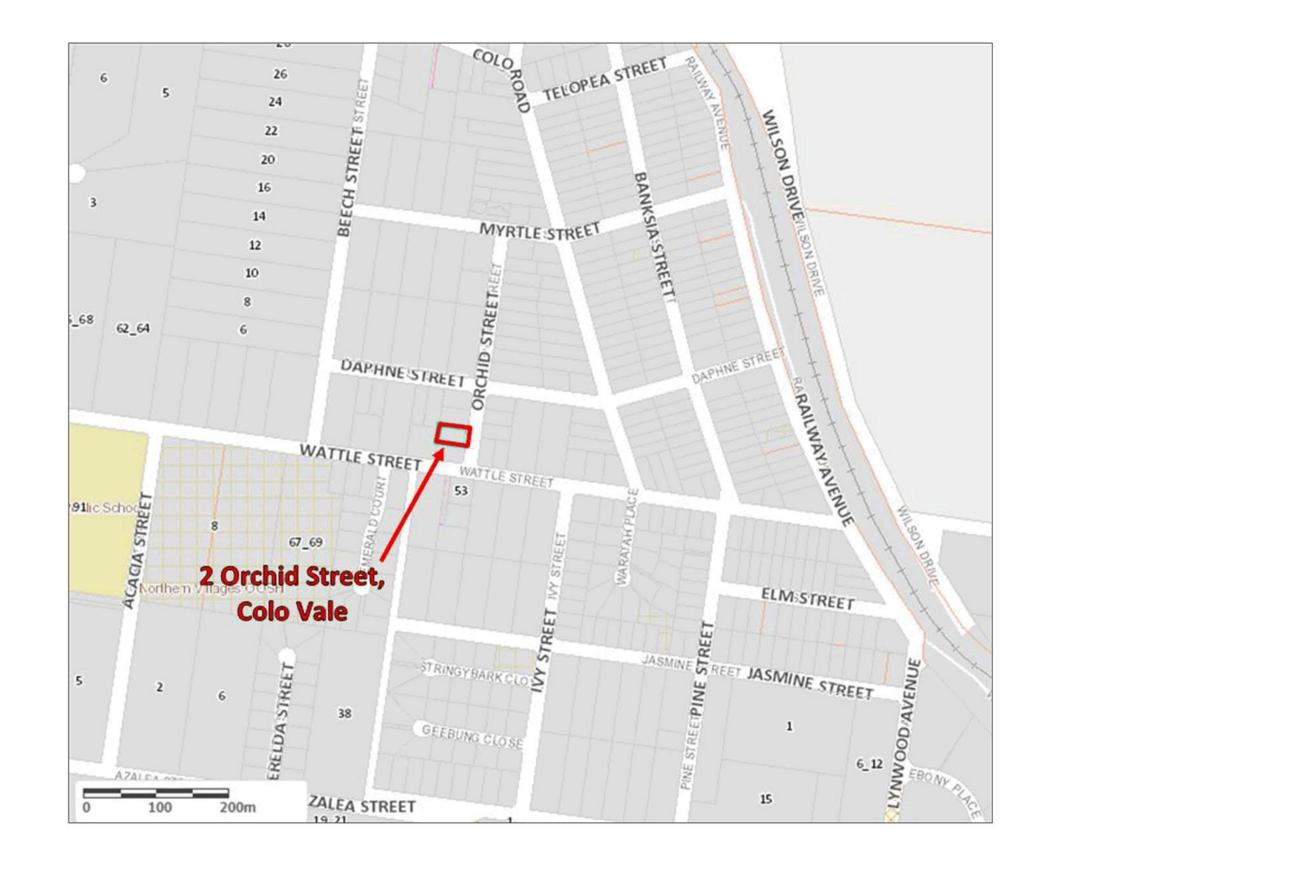

### Attachment 2

DA 20/0546 Locality Map

#### **Attachment 8**

DA 20/0546 Shadow Diagrams

ATTACHMENTS TO REPORTS 9.2 Development Application 20/0546 - Erection of Buildings and Carrying out of Works for the Purpose of Seniors Housing, Lot 2 DP1241233, 2 Orchid Street, Colo Vale ATTACHMENT 2 DA 20/0546 Locality Map

ATTACHMENTS TO REPORTS 9.2 Development Application 20/0546 - Erection of Buildings and Carrying out of Works for the Purpose of Seniors Housing, Lot 2 DP1241233, 2 Orchid Street, Colo Vale ATTACHMENT 3 DA 20/0546 Aerial Image