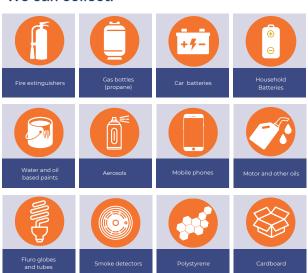

#### We can collect:

#### Household waste is limited to 20L or 20kg per customer per drop off.

Handle materials with care. Only accepted items listed will be received. Check the schedule for the Mobile **Community Recycling Centre trucks** locations and drop off dates.