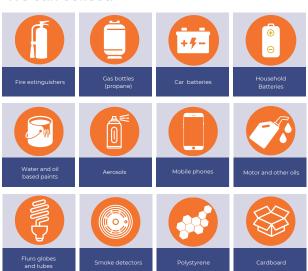

## We can collect:

## Household waste is limited to 20L or 20kg per customer per drop off.

Handle materials with care. Only accepted items listed will be received. Check the schedule for the Mobile Community Recycling Centre trucks locations and drop off dates.