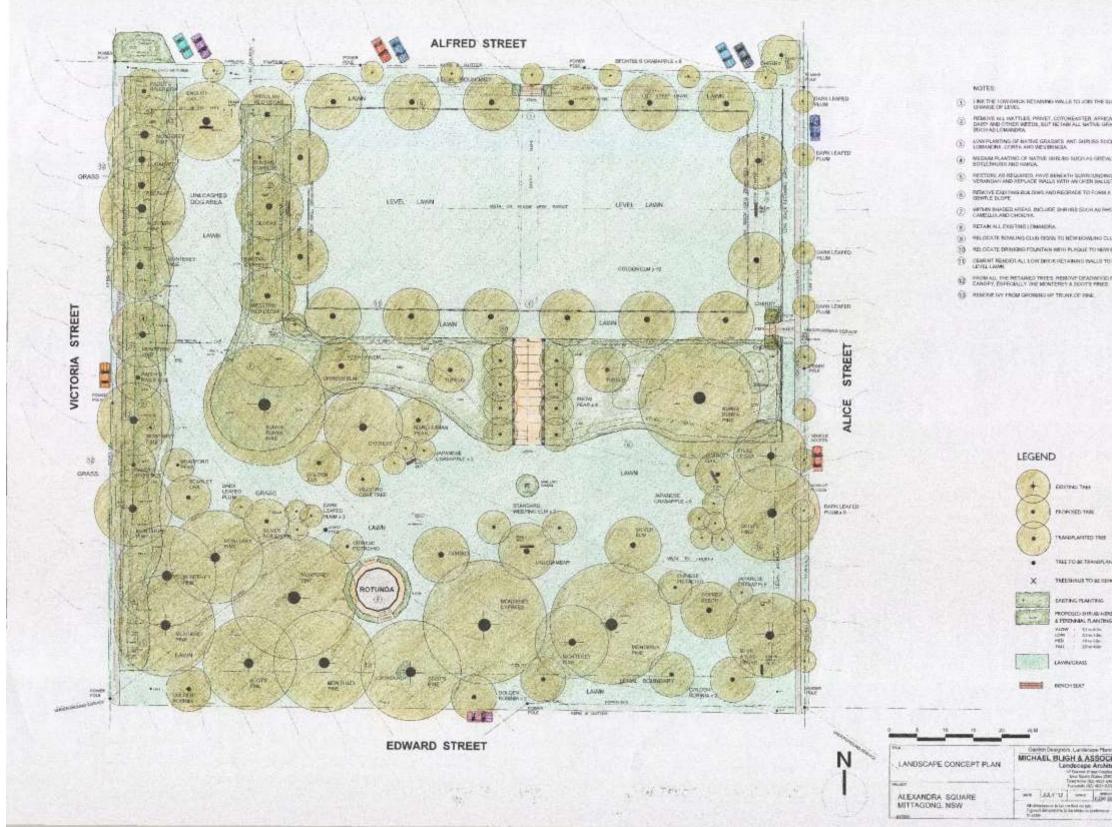

## 7. MASTER PLAN

The Master Plan for Alexandra Square has been developed as a result of community consultation and identifies numerous issues within the Public Recreation Reserve. Refer to Master Plan attached.

Components of the Master Plan may not occur for some years depending on funding. This Plan of Management recommends staging of the works however, the staging is dependent on availability of funding, demand and use of the facilities and review of the needs assessment for the community and user groups of Alexandra Square.

Figure 20 Concept Master Plan

| RUHT.          |   |
|----------------|---|
| Ve<br>kalies   |   |
| 1045           |   |
| H AF           |   |
| NEA.           |   |
|                |   |
| takpa.         |   |
|                |   |
| CODEENDHON     |   |
| CONTINUE.      |   |
|                |   |
|                |   |
| BITH MALCEUM   |   |
| EDGES OF       |   |
| ETHERAR THREE  |   |
|                |   |
|                |   |
|                |   |
|                |   |
|                |   |
|                |   |
|                |   |
|                |   |
|                |   |
|                |   |
|                |   |
|                |   |
|                |   |
|                |   |
|                |   |
|                |   |
|                |   |
|                | l |
|                | ĺ |
|                |   |
|                | l |
|                |   |
| ULLE .         |   |
| CHD            | ſ |
|                | l |
|                | l |
| SACEOLS        | l |
|                | 1 |
|                |   |
|                |   |
|                |   |
|                |   |
|                |   |
|                |   |
|                |   |
|                |   |
|                |   |
| ren S Countans |   |
| ATES PTY LTD   |   |
|                |   |
| V.             |   |
| in own oc      |   |
| 1234/2         |   |
|                |   |
|                |   |