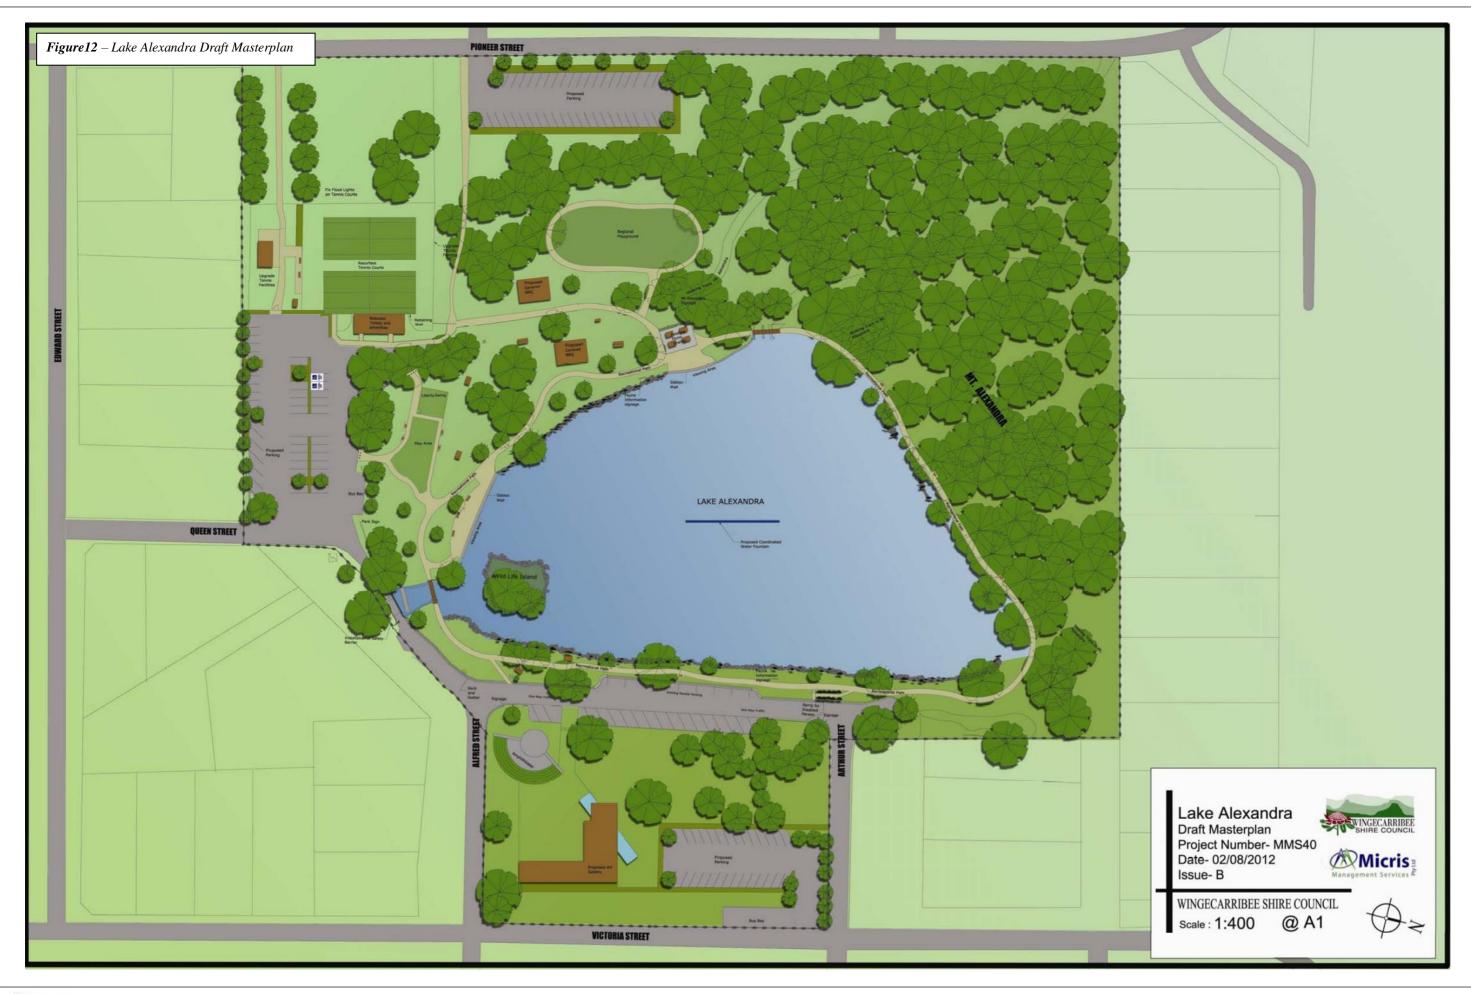

## 7.0 MASTERPLAN

The masterplan for Lake Alexandra has been developed as a result of extensive community consultation and identifies numerous issues within the Reserve. Refer to Masterplan attached.

Components of the masterplan may not occur for some years depending on funding. This Plan of Management recommends staging of the works; however, the staging is dependent on availability of funding, demand and use of the facilities and review of the needs assessment for the community and user groups of the lake.